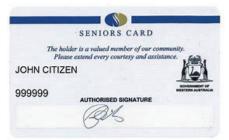

## **ACCEPTED CARDS**

Eligible customers who are full time students, seniors or pension card holders are entitled to a 25% discount on memberships, short courses, crèche, single casual swim and single casual spa lounge entries.

Below are the accepted concessions cards to be eligible for the 25% discount.