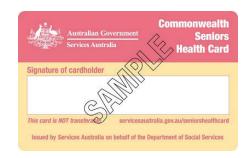

## **ACCEPTED CARDS**

Eligible customers who are full time students, seniors or pension card holders are entitled to a 25% discount on memberships, short courses, crèche, single casual swim and single casual spa lounge entries.

Below are the accepted concessions cards to be eligible for the 25% discount.