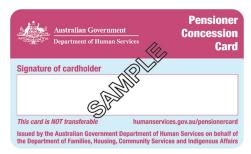

## **ACCEPTED CARDS**

Eligible customers who are full time students, seniors or pension card holders are entitled to a 25% discount on memberships, short courses, crèche, single casual swim and single casual spa lounge entries.

Below are the accepted concessions cards to be eligible for the 25% discount.